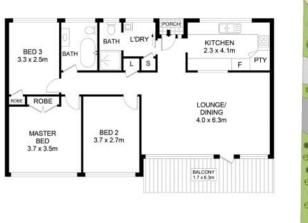

- Large lounge and dining area that flows to private entertaining balcony
- Treetop setting with balcony capturing valley views
- Three good sized bedrooms with built ins to two
- Renovated bathrooms, main with free standing bath
- Inground pool to rear captures near northerly light
- Split system air-conditioning, floorboards throughout
- Off street parking for two cars
- Entertaining gazebo to the rear, perfect for parties through summer!

Disclaimer- Floor Plan measurements are approximate and are for illustrative purposes only. While we cannot doubt the floor plans accuracy we make no guarantee , warranty or representation as to the accuracy and completeness of the floor plan INTERNALAREA : 90 SOM EXTERNALAREA : 12 SOM TOTALAREA : 102 SOM