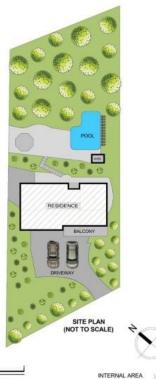

## Family home in tranquil treetop setting

🛤 3 🖕 2 🛱 2

Immersed in leafy surrounds, this private family residence is located within a peaceful pocket of Hornsby and enjoys elevated positioning in a tranquil, treetop setting. Boasting an easy maintenance floorplan and a north-east facing rear which includes a private, sparking in-ground pool, this exceptional home is ideally located within short distance of Hornsby Westfield shopping and dining precinct, both Hornsby Station and Waitara Station, multiple restaurants and amenities, and top schooling options. Move in ready, this home presents an ideal lifestyle opportunity for an array of families, including first home buyers.

- Large lounge and dining area that flows to private entertaining balcony
- Treetop setting with balcony capturing valley views
- Three good sized bedrooms with built ins to two
- Renovated bathrooms, main with free standing bath
- Inground pool to rear captures near northerly light
- Split system air-conditioning, floorboards throughout
- Off street parking for two cars
- Entertaining gazebo to the rear, perfect for parties through summer!