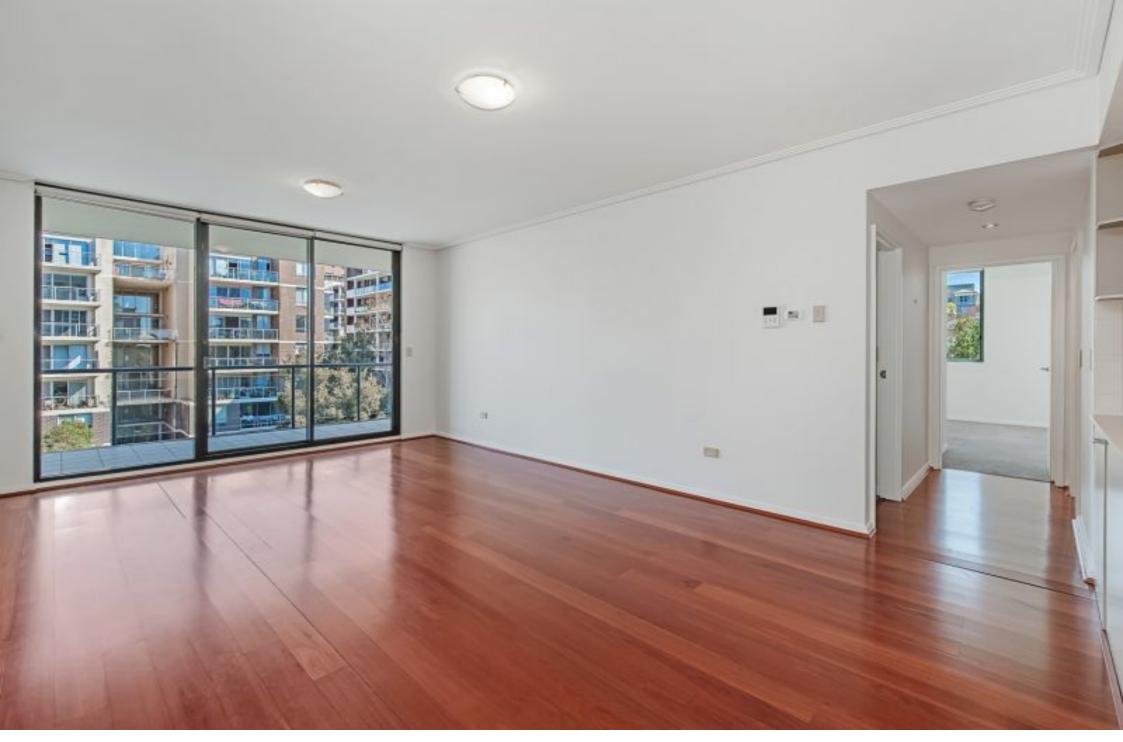

## Modern light filled apartment in great location

Combining easy care living with convenience of location, this modern styled apartment features a spacious open plan living, contemporary fittings, modern gas kitchen plus entertainment balcony enjoying lovely park views. Close to Hornsby Westfield and Waitara train station, and set in the sought after catchment for Waitara Public School.

- Open plan living and dining area with high ceilings
- Light filled interiors with ample natural light
- Two well appointed bedrooms with built-ins
- Master bedroom features ensuite
- Ducted air conditioning throughout
- Modern Caesarstone kitchen with gas appliances and plenty of bench space
- Internal laundry with dryer
- Entertainment balcony with park views
- Security complex with single secure car space
- Conveniently located close to shops, schools, parks and eateries