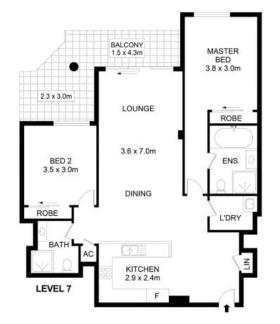

93/121-133 Pacific Highway, Hornsby

Disclaimer- Floor Plan measurements are approximate and are for illustrative purposes only. While we cannot doubt the floor plans accuracy, we make no guarantee, warrantee, war

- Two spacious bedrooms with mirrored built in robes
- Kitchen with granite benchtops and gas cooking
- Open plan living arrangement flows to balcony
- Sunlit interiors offering scenic district views
- Internal laundry, ducted air-conditioning
- New vanities to both bathrooms, separate bath and shower
- Elevated position on the 7th floor with dual lift access
- Secure complex with intercom and undercover parking