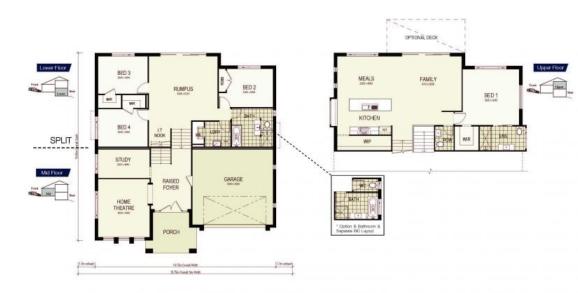

Easy access to major motorways including the M1 and NorthConnex, Hornsby Westfield shopping and dining and Wahroonga Shopping Village.

This block of land is ready to build with an approved DA with â œMontgomery Homesâ (this home design concept is copyright to Montgomery Homes) or you can obtain your own DA with a builder of your choice.