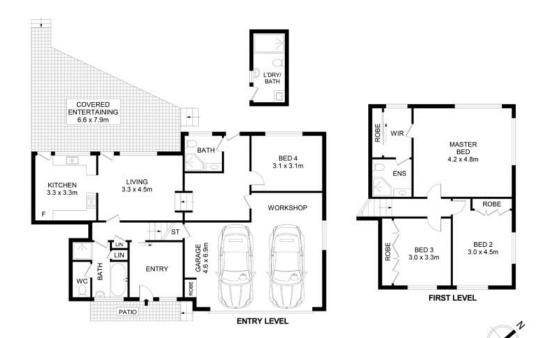

- 4 good sized bedrooms, master with walk thru wardrobe and ensuite
- Additional entry room for home office or 5th bedroom
- Spacious lounge, eat in kitchen with gas cooking
- Separate laundry with additional toilet and shower
- Fully fenced yard with paved deck, pergola and in ground pool
- Double lock up garage and room for further off street parking
- Walking distance to shops, schools and transport

733 Pennant Hills Rd, Carlingford

Disclaimer- Floor Plan measurements are approximate and are for illustrative purposes only. While we cannot doubt the floor plans accuracy, we make no guarantee, warranty or representation as to the accuracy and completeness of the floor plan

INTERNAL AREA EXTERNAL AREA TOTAL AREA

- 139 S/ - 36 S/ - 175 S/