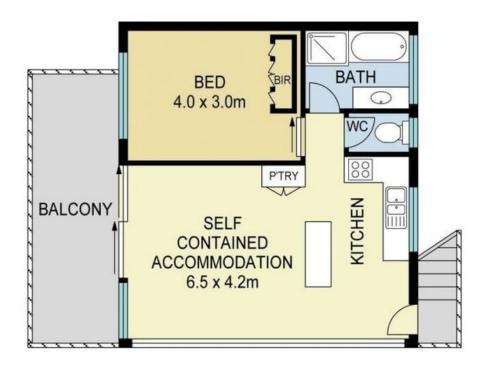

## Self Contained Elevated One Bedroom Unit

This immaculate self-contained one bedroom apartment is located on the second level of the property. It comprises of an open plan living/dining area and has a private balcony. With a ceiling fan in the bedroom and air conditioning in the living area, the elevated position gives you complete privacy.

- One good sized bedroom with wardrobe and ceiling fan
- Open plan living and dining area with a private balcony
- Open plan kitchen with dishwasher, island bench and plenty of storage
- Split system air conditioning, separate w/c, bathtub and shower
- Prime location, only 500m to the station, shops, restaurants, amenities and schools
- Separate laundry and one off street car space available if required

**FIRST FLOOR** 

Josh Saliba 0400 231 424 Saliba Estate Agents 0450 178 002