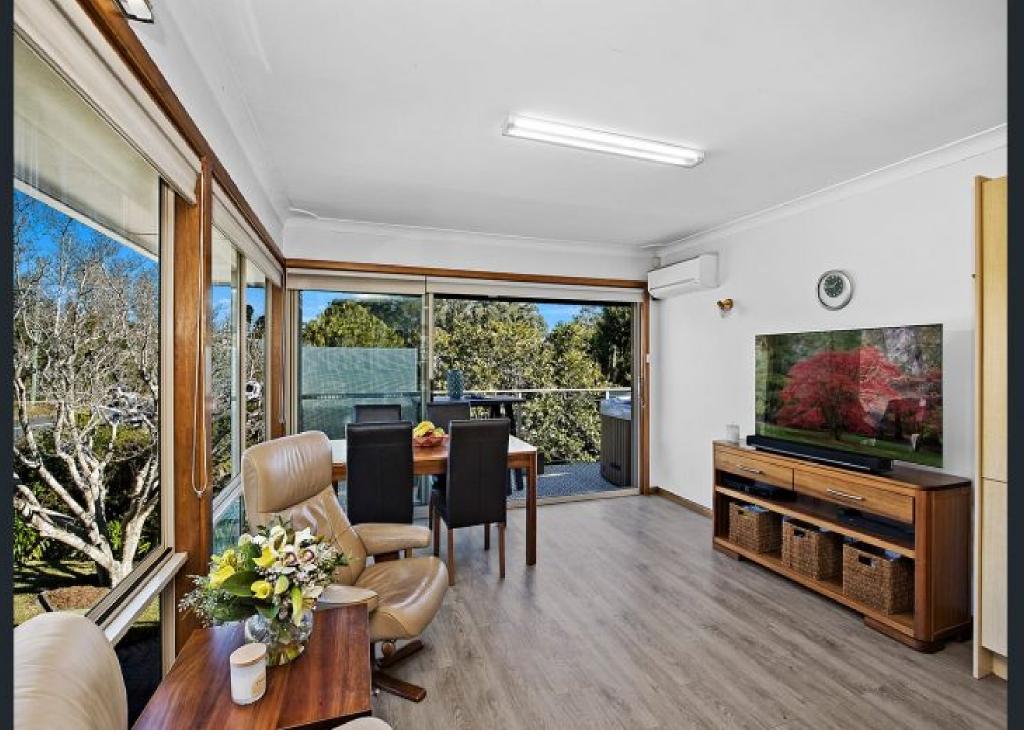

## Self Contained Elevated One Bedroom Unit

This immaculate self-contained one bedroom apartment is located on the second level of the property. It comprises of an open plan living/dining area and has a private balcony. With a ceiling fan in the bedroom and air conditioning in the living area, the elevated position gives you complete privacy.

- One good sized bedroom with wardrobe and ceiling fan
- Open plan living and dining area with a private balcony
- Open plan kitchen with dishwasher, island bench and plenty of storage
- Split system air conditioning, separate w/c, bathtub and shower
- Prime location, only 500m to the station, shops, restaurants, amenities and schools
- Separate laundry and one off street car space available if required