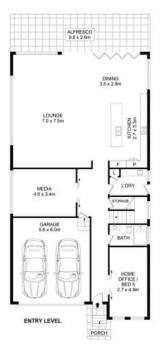

## Architecturally built home exudes quality and excellence

Built to the highest of standards with no expense spared, this near new residence exudes quality and excellence. Expertly designed in its aesthetic and layout, the floorplan spans two levels with an open-plan living and dining expanse extending through bi-fold doors to a private easy care alfresco and rear yard. Suited to the entertainer, a custom Chef's kitchen forms part of the everyday living area and is equipped with Bosch appliances. Ideally positioned in a leafy, suburban setting, this home is conveniently located within walking distance to Thornleigh Station, as well as offering easy access to Thornleigh Market Place and various restaurants and amenities. Top schooling options are nearby, including Normanhurst West Public School, Loreto Normanhurst, Normanhurst Boys High School and Barker College.

- Spacious master bedroom with walk in robe and ensuite
- Versatile home office/5th bedroom, built-in robes in all other bedrooms
- Sprawled over two levels with separate rumpus and media areas
- Bright and open kitchen with 40mm stone waterfall benchtop
- Three fully tiled bathrooms each with stone vanities
- Entertainerâ ™s alfresco with outdoor speakers, bordered by easy care gardens
- Quality finishes including high ceilings, chandeliers and electric outdoor blinds
- Low maintenance and secure designer home, double lock up garage

Josh Saliba 0400 231 424

(NOT TO SCALE)

43 Pritchard St, Thornleigh

Disclaimer- Floor Ptan measurements are approximate and are for illustrative purposes only. While we cannot doubt the floor plans accuracy, we make no guarantee, warranty or representation as to the accuracy and completeness of the floor plan

INTERNAL AREA EXTERNAL AREA TOTAL AREA - 342 SQ - 31 SQ - 373 SQ