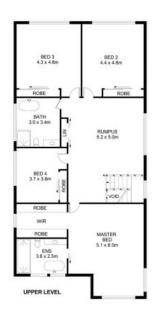

## Architecturally built home exudes quality and excellence

Built to the highest of standards with no expense spared, this near new residence exudes quality and excellence. Expertly designed in its aesthetic and layout, the floorplan spans two levels with an open-plan living and dining expanse extending through bi-fold doors to a private easy care alfresco and rear yard. Suited to the entertainer, a custom Chef's kitchen forms part of the everyday living area and is equipped with Bosch appliances. Ideally positioned in a leafy, suburban setting, this home is conveniently located within walking distance to Thornleigh Station, as well as offering easy access to Thornleigh Market Place and various restaurants and amenities. Top schooling options are nearby, including Normanhurst West Public School, Loreto Normanhurst, Normanhurst Boys High School and Barker College.

- Spacious master bedroom with walk in robe and ensuite
- Versatile home office/5th bedroom, built-in robes in all other bedrooms
- Sprawled over two levels with separate rumpus and media areas
- Bright and open kitchen with 40mm stone waterfall benchtop
- Three fully tiled bathrooms each with stone vanities
- Entertainerâ ™s alfresco with outdoor speakers, bordered by easy care gardens
- Quality finishes including high ceilings, chandeliers and electric outdoor blinds
- Low maintenance and secure designer home, double lock up garage

Josh Saliba 0400 231 424

(NOT TO SCALE)

43 Pritchard St, Thornleigh

Disclaimer- Floor Ptan measurements are approximate and are for illustrative purposes only. While we cannot doubt the floor plans accuracy, we make no guarantee, warranty or representation as to the accuracy and completeness of the floor plan

INTERNAL AREA EXTERNAL AREA TOTAL AREA - 342 SQ - 31 SQ - 373 SQ