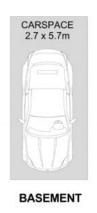

- Spacious combined living/dining area
- Spacious balcony off the living area
- Main bedroom with built in wardrobe
- Oversized second bedroom
- Well maintained kitchen with ample storage
- Basement car space