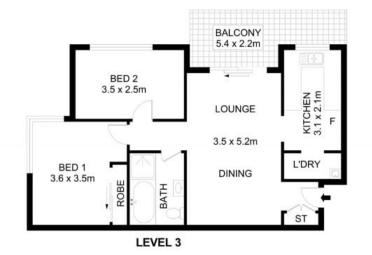

- Spacious combined living/dining area
- Spacious balcony off the living area
- Main bedroom with built in wardrobe
- Oversized second bedroom
- Well maintained kitchen with ample storage
- Basement car space

63/64-66 Great Western Highway, Parramatta Disclaimer- Floor Plan measurements are approximate and are for illustrative purposes only. While we cannot doubt the floor plans accuracy,

EXTERNAL AREA TOTAL AREA