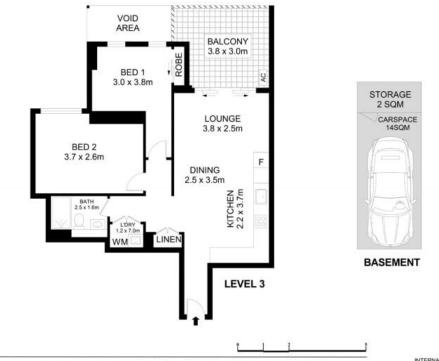

- Two spacious bedrooms, built in robe to main
- Open plan living and dining arrangement
- Private balcony capturing district views
- Kitchen with gas cooking and stainless steel appliances
- Fully tiled bathroom with modern finishes
- Modern interiors, split system air conditioning
- Internal laundry, linen cupboard and storage
- NBN internet available
- Walking distance to Westfield and Hornsby train station

Josh Saliba 0400 231 424 Saliba Estate Agents 0450 178 002

Disclaimer-Floor Plan measurements are approximate and are for illustrative purposes only. While we cannot doubt the floor plans accuracy, we make no guarantee, warranty or representation as to the accuracy and completeness of the floor plan.

EXTERNAL AREA TOTAL AREA