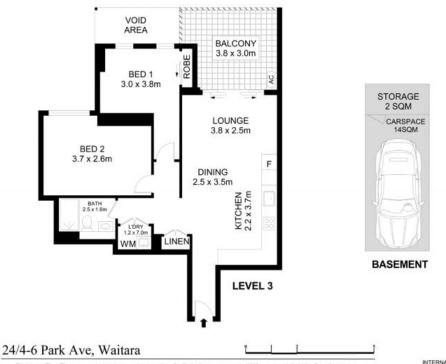

- Sun-lit, open plan living and dining arrangement
- Covered balcony flows seamlessly from indoor setting
- Two spacious bedrooms with built in robes
- Ensuite to master and full main bathroom
- Internal laundry, split system air-con
- Single car space in basement with additional storage
- Level 3 positioning in secure, well maintained complex

Disclaimer- Floor Plan measurements are approximate and are for illustrative purposes only. While we cannot doubt the floor plans accuracy we make no guarantee , warranty or representation as to the accuracy and completeness of the floor plan

INTERNALAREA - 61 SOM EXTERNALAREA - 46 SOM TOTALAREA - 106 SOM

Josh Saliba 0400 231 424