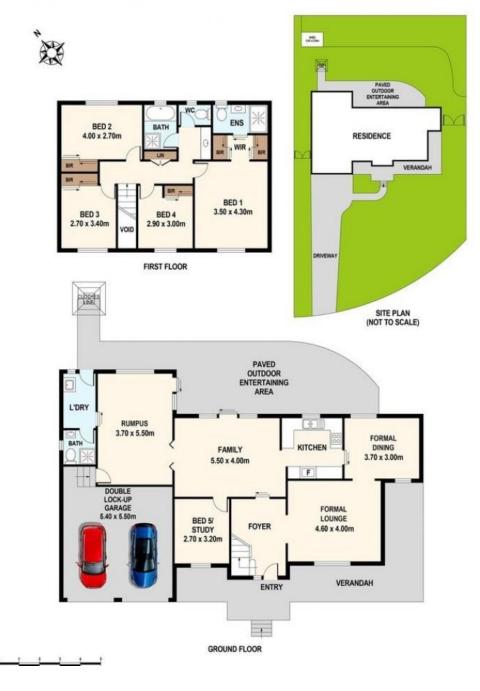

## Features include:

- Four spacious bedrooms with optional fifth bed/study
- Built in wardrobes to four of the bedrooms
- Double lock-up garage with additional off street parking
- Large outdoor paved entertaining area
- Versatile living arrangement with separate dining and living areas
- Large rumpus room, internal laundry
- Sunny north east aspect