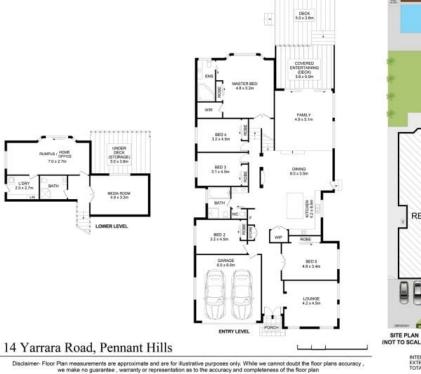

- Five spacious bedrooms each with built in wardrobes
- Versatile living arrangement expanded over two levels
- Covered entertaining deck flows from family room
- Kitchen with ample cupboard space and gas cooking
- Three bathrooms, main with separate bath and shower
- Study, home office, teenagerâ ™s retreat and in-law accommodation
- Near level lawn with manicured gardens and irrigation system
- Ceiling fans, split system and central air-con, back to base alarm
- 6.6 KW solar panels heavily reduce electricity consumption
- Two level Merbau deck with storage underneath
- Sun-lit and private salt water pool with solar heating
- Double lock up garage, off street parking available