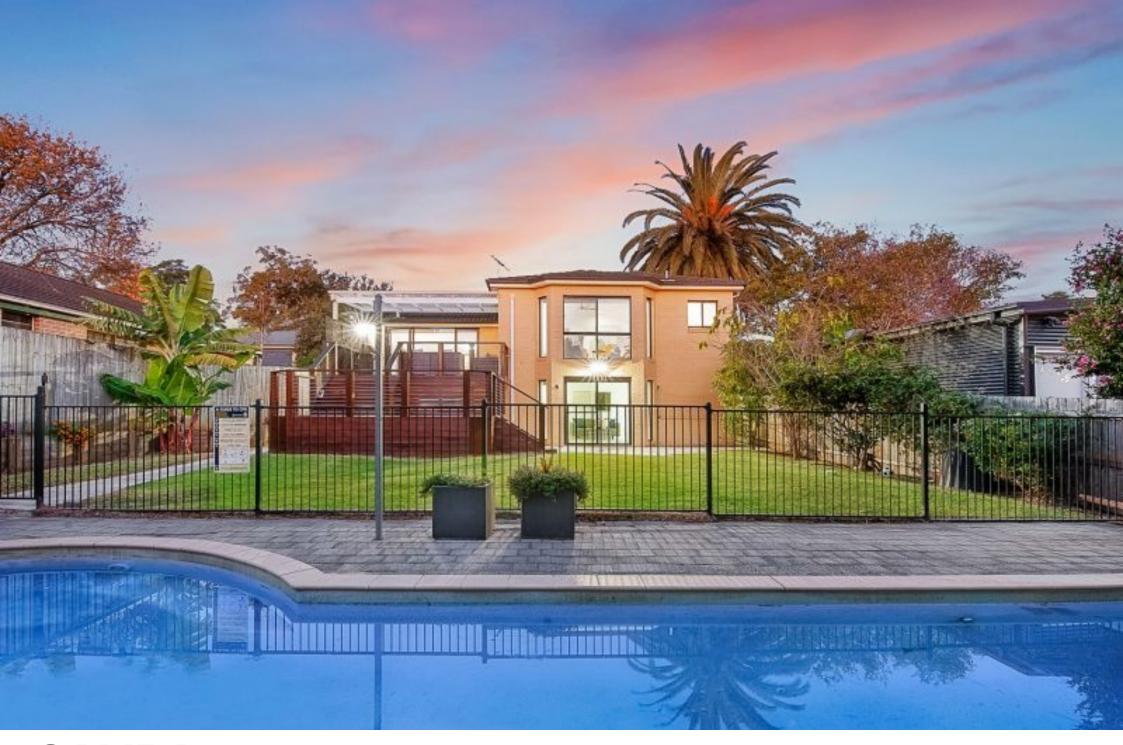

## Magnificent and expansive family home

Designed with space and style in mind, the impressive dimensions of this well-maintained residence provide the ideal environment for every type of family. Boasting quality finishes throughout and offering light filled interiors with a near north to rear aspect, this family home enjoys seamless indoor/outdoor living spread over two levels. Within close reach to an array of amenities to create a comfortable lifestyle, including Pennant Hills Market Place, both Pennant Hills and Thornleigh Station, Pennant Hills Bowling Club, and multiple top schooling options. Located a short drive away from Hornsby Westfield Shopping and Dining Precinct, the M1 Motorway and the NorthConnex.

- Five spacious bedrooms each with built in wardrobes
- Versatile living arrangement expanded over two levels
- Covered entertaining deck flows from family room
- Kitchen with ample cupboard space and gas cooking
- Three bathrooms, main with separate bath and shower
- Study, home office, teenagerâ ™s retreat and in-law accommodation
- Near level lawn with manicured gardens and irrigation system
- Ceiling fans, split system and central air-con, back to base alarm
- 6.6 KW solar panels heavily reduce electricity consumption
- Two level Merbau deck with storage underneath
- Sun-lit and private salt water pool with solar heating
- Double lock up garage, off street parking available