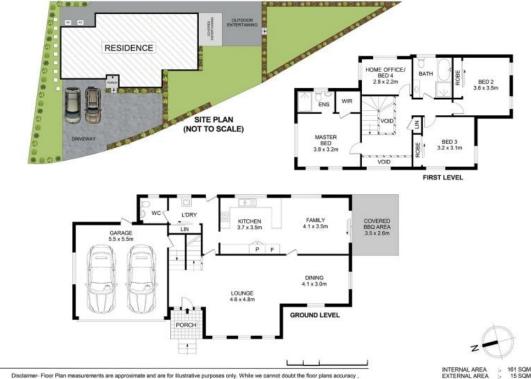

- Dual level brick residence with convenient positioning
- Four spacious bedrooms, main with ensuite and walk in
- Kitchen with ample storage and gas cooking
- Versatile living arrangement with separate family, lounge and dining areas
- Main bathroom with separate bath and shower
- Internal laundry, additional W/C on lower level
- Both covered and open entertaining areas to rear
- Double lock up garage with internal access

TOTAL AREA

176 SOM

Liscialmer- rioor rian measurements are approximate and are for inustrative purposes only, while we cannot doubt the floor pla we make no guarantee , warranty or representation as to the accuracy and completeness of the floor plan