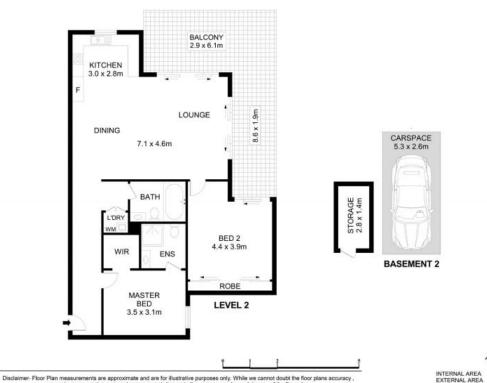

## Spacious and modern apartment in central location

2 🕒 2 🖨 1

Boasting modern interiors and an open, functional floorplan, this two bedroom apartment is located within close range of an array of amenities including Coles, Asquith Station, various restaurants and shops. Offering a generously sized wrap-around balcony that captures district views, this residence offers elevated positioning from the second floor.

- Two spacious bedrooms, master with walk in and ensuite
- Open plan living and dining area flows onto spacious balcony
- Modern kitchen with stainless steel appliances and gas cooktop
- Fully tiled bathrooms, main with bath, split system air-con
- Single car space secure carpark, additional storage cage
- Set in a contemporary and secure complex