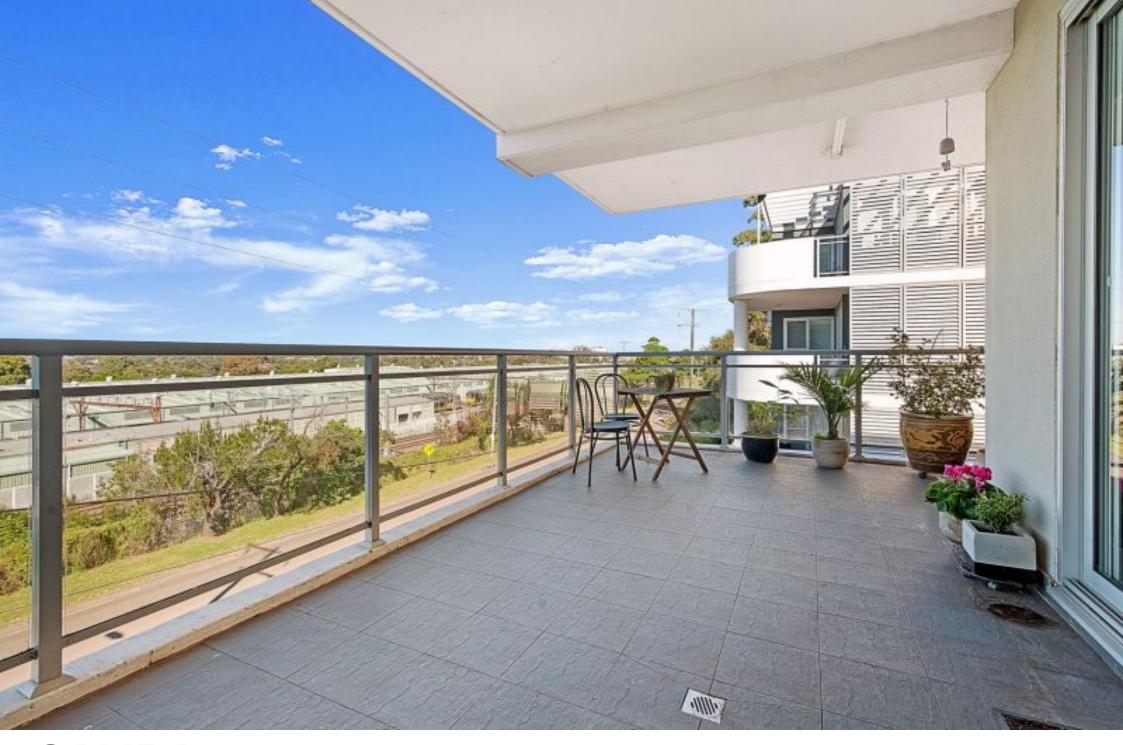

## Spacious and modern apartment in central location

2 🕒 2 🖨 1

Boasting modern interiors and an open, functional floorplan, this two bedroom apartment is located within close range of an array of amenities including Coles, Asquith Station, various restaurants and shops. Offering a generously sized wrap-around balcony that captures district views, this residence offers elevated positioning from the second floor.

- Two spacious bedrooms, master with walk in and ensuite
- Open plan living and dining area flows onto spacious balcony
- Modern kitchen with stainless steel appliances and gas cooktop
- Fully tiled bathrooms, main with bath, split system air-con
- Single car space secure carpark, additional storage cage
- Set in a contemporary and secure complex