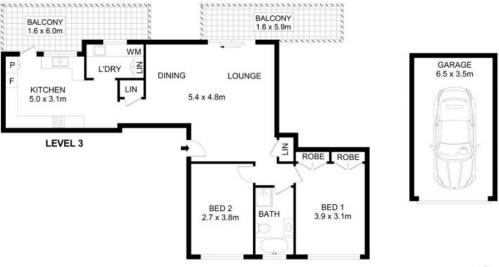

13/51 Alexandria Parade, Waitara

Disclaimer-Floor Plan measurements are approximate and are for illustrative purposes only. While we cannot doubt the floor plans accuracy, we make no guarantee, warranty or representation as to the accuracy and completeness of the floor plan

Internal & balcony: 102 Garage: 21 sqm

Josh Saliba 0400 231 424