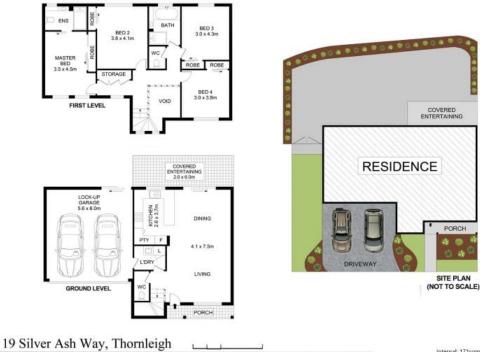

Disclaimer-Floor Plan measurements are approximate and are for illustrative purposes only. While we cannot doubt the floor plans accuracy , we make no guarantee , warrantly or representation as to the accuracy and completeness of the floor plan

Internal: 171sqm Courtyard: 109sqm Total: 280sqm

Josh Saliba 0400 231 424