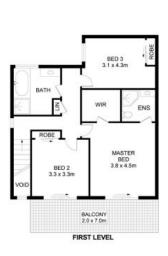

- Peaceful location in well managed, community living
- Three spacious bedrooms, ensuite and walk-in to master
- Open plan living and dining space blends to outdoor area
- Kitchen with gas cooking overlooks level rear garden
- Covered outdoor entertaining captures natural light
- Main bathroom with bath, separate powder room downstairs
- Elevated balcony on upper level leads from two bedrooms
- Ducted air conditioning, internal laundry, bright interiors
- Double lock up garage with additional off street parking

Josh Saliba 0400 231 424

22 Brolga Way, Westleigh

Disclaimer-Floor Plan measurements are approximate and are for illustrative purposes only. While we cannot doubt the floor plans accuracy

INTERNAL AREA EXTERNAL AREA