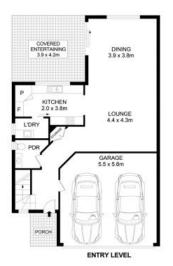

- Peaceful location in well managed, community living
- Three spacious bedrooms, ensuite and walk-in to master
- Open plan living and dining space blends to outdoor area
- Kitchen with gas cooking overlooks level rear garden
- Covered outdoor entertaining captures natural light
- Main bathroom with bath, separate powder room downstairs
- Elevated balcony on upper level leads from two bedrooms
- Ducted air conditioning, internal laundry, bright interiors
- Double lock up garage with additional off street parking

Josh Saliba 0400 231 424

22 Brolga Way, Westleigh

Disclaimer-Floor Plan measurements are approximate and are for illustrative purposes only. While we cannot doubt the floor plans accuracy

INTERNAL AREA EXTERNAL AREA