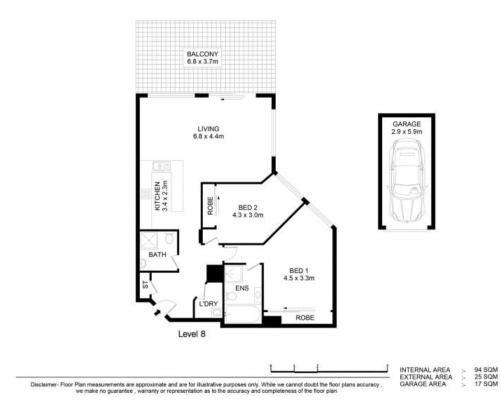

## Convenient and comfortable living

**i** 2 **i** 2 **i** 1

Boasting a convenient location combined with a functional and open floorplan, this bright apartment offers an easy maintenance and comfortable lifestyle. Enjoying an elevated position on the eighth floor, this residence is situated in a well maintained complex which contains a gymnasium, swimming pool, sauna and spa, and offers a sun-drenched balcony with district views. With multiple location benefits, this residence is within walking distance to Hornsby Westfield shopping and dining precinct, Hornsby Station, bus stops, and top schooling including Hornsby South Public School, Barker College and Hornsby Girls High School.

- Two spacious bedrooms with built-ins, ensuite to master
- Open plan living arrangement flows onto outdoor setting
- Private eighth floor position with bright East-facing aspect
- Kitchen with gas cooking and stainless-steel appliances
- Ensuite with separate bath and shower, main bathroom
- Internal laundry, single lock up garage in secure carpark
- Well maintained building with gym, pool and spa access