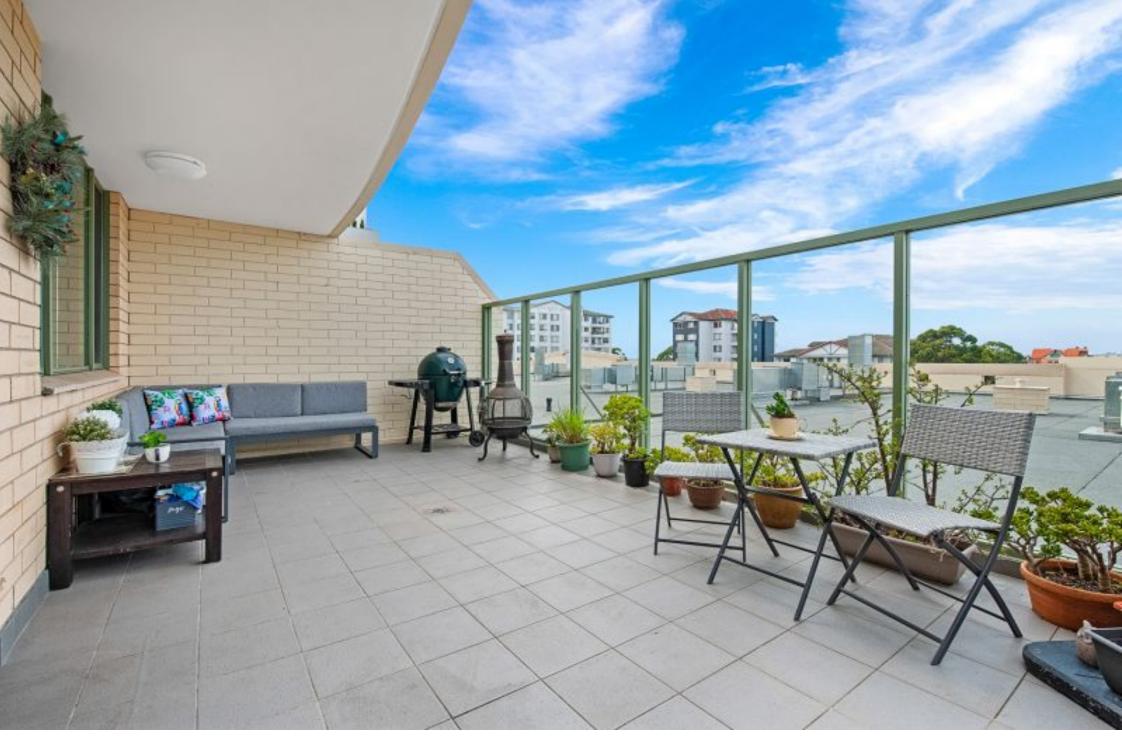

## Convenient and comfortable living

**i** 2 **i** 2 **i** 1

Boasting a convenient location combined with a functional and open floorplan, this bright apartment offers an easy maintenance and comfortable lifestyle. Enjoying an elevated position on the eighth floor, this residence is situated in a well maintained complex which contains a gymnasium, swimming pool, sauna and spa, and offers a sun-drenched balcony with district views. With multiple location benefits, this residence is within walking distance to Hornsby Westfield shopping and dining precinct, Hornsby Station, bus stops, and top schooling including Hornsby South Public School, Barker College and Hornsby Girls High School.

- Two spacious bedrooms with built-ins, ensuite to master
- Open plan living arrangement flows onto outdoor setting
- Private eighth floor position with bright East-facing aspect
- Kitchen with gas cooking and stainless-steel appliances
- Ensuite with separate bath and shower, main bathroom
- Internal laundry, single lock up garage in secure carpark
- Well maintained building with gym, pool and spa access