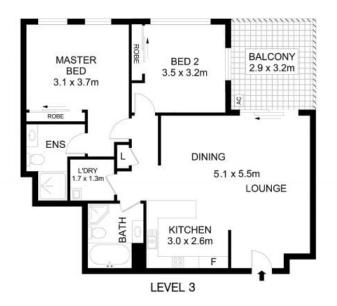

- Open plan living arrangement flows to a covered balcony
- Two good sized bedrooms with built in wardrobes
- Spacious kitchen with gas cooking and dishwasher
- Main bathroom with separate bath and shower
- Ensuite to the master bedroom, internal laundry
- Timber flooring, air-conditioning, single carspace

DASEMENT 2

26/20-22 College Crescent, Hornsby

Disclaimer-Floor Plan measurements are approximate and are for illustrative purposes only. While we cannot doubt the floor plans accuracy,

Internal: 77sqm approx Total: 104sqm approx