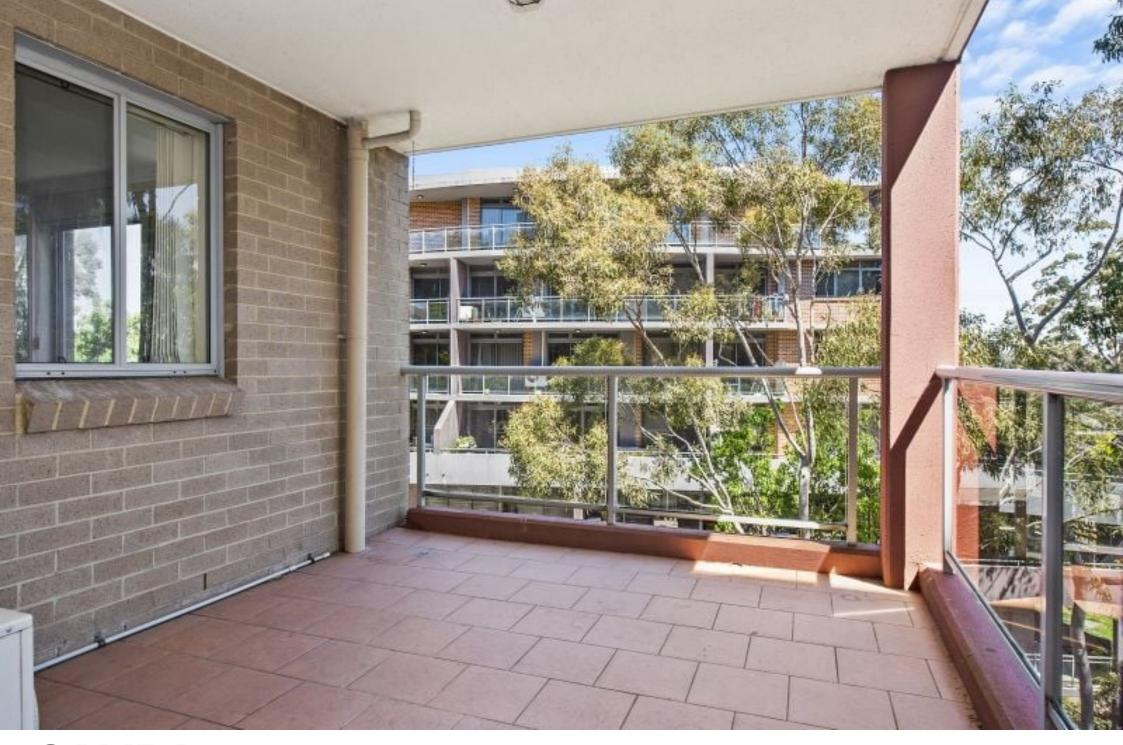

- Open plan living arrangement flows to a covered balcony
- Two good sized bedrooms with built in wardrobes
- Spacious kitchen with gas cooking and dishwasher
- Main bathroom with separate bath and shower
- Ensuite to the master bedroom, internal laundry
- Timber flooring, air-conditioning, single carspace