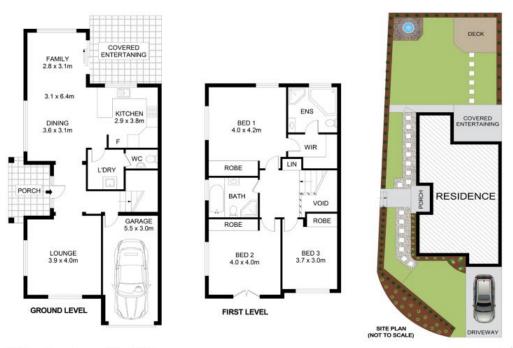

- Three bedrooms, walk in robe and ensuite to main
- Open plan kitchen and dining area, formal lounge
- Kitchen with gas cooking overlooks sunny backyard
- Ensuite with oversized bath and separate shower
- Covered entertaining and additional deck area at rear
- Ducted air-con, plantation shutters, neutral colour tones
- Internal laundry, separate toilet located on lower level
- Single lock up garage, further off street parking

Josh Saliba 0400 231 424

Disclaimer- Floor Plan measurements are approximate and are for illustrative purposes only. While we cannot doubt the floor plans accuracy

60 The Sanctuary, Westleigh