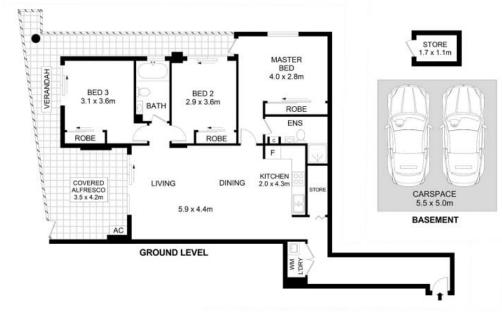

- Three spacious bedrooms each with built ins, ensuite to master
- Open plan living and dining arrangement flows onto outdoor setting
- Generously sized, sun-lit wrap around verandah, covered alfresco
- Contemporary kitchen with gas cooking and stainless-steel appliances
- Modern and fully tiled bathroom and ensuite, main with bathtub
- Internal laundry, split-system air-conditioning, updated flooring
- Gas outlets for barbeque, internal gas outlet available for heating
- Double car space within secure carpark, separate storage case

Josh Saliba 0400 231 424 Josh Saliba 0400 231 424

Disclaimer- Floor Plan measurements are approximate and are for illustrative purposes only. While we cannot doubt the floor plans accuracy we make no guarantee, warranty or representation as to the accuracy and completeness of the floor plan