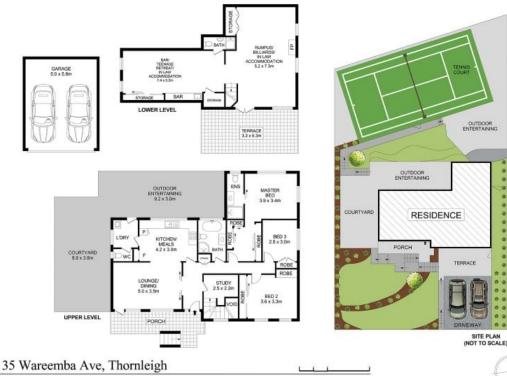

## THORNLEIGH

35 Wareemba Avenue

- Four bedrooms, spacious lower level accommodation
- Main bed with walk in robe, built ins to other bedrooms
- Versatile floorplan with multiple living arrangements
- Formal lounge, downstairs rumpus, separate study
- Kitchen with stainless steel appliances and skylight
- Three bathrooms, separate bath and shower in main
- Ducted air con, floorboards, tennis court in rear yard
- Manicured and easy care garden, double lock up garage
- Multiple outdoor entertaining areas capturing natural light
- Surrounded by bushland, creating peace and tranquility

Disclaimer- Floor Plan measurements are approximate and are for illustrative purposes only. While we cannot doubt the floor plans accuracy we make no guarantee , warranty or representation as to the accuracy and completeness of the floor plan