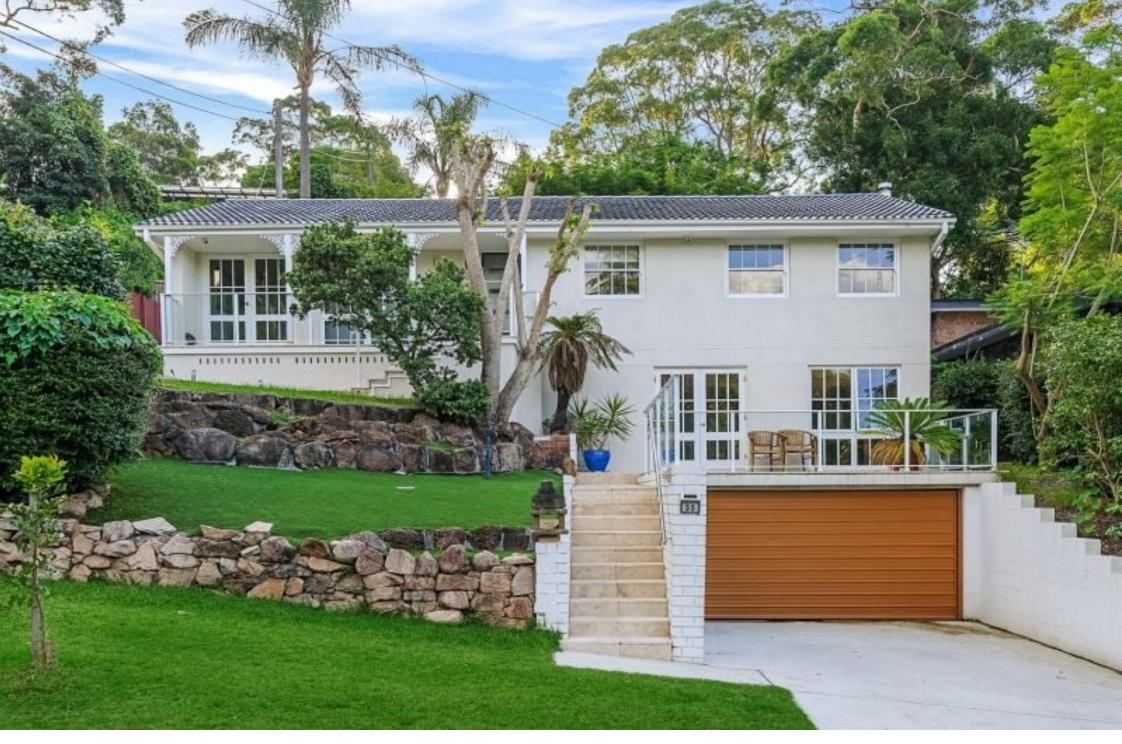

## THORNLEIGH

35 Wareemba Avenue

## Sophisticated Residence Offering Contemporary Comfort

Enjoying a prime position on a blissfully quiet street, this home has been meticulously renovated to create a space of luxury and contemporary comfort. This stunning residence boasts an expansive floorplan that offers plenty of space for an array of families, capturing ample natural light and offering an easy maintenance front and rear garden. Situated a short and easy drive from all there is to love about Thornleigh, including multiple shops, amenities, restaurants, transport options and schooling.

- Four bedrooms, spacious lower level accommodation
- Main bed with walk in robe, built ins to other bedrooms
- Versatile floorplan with multiple living arrangements
- Formal lounge, downstairs rumpus, separate study
- Kitchen with stainless steel appliances and skylight
- Three bathrooms, separate bath and shower in main
- Ducted air con, floorboards, tennis court in rear yard
- Manicured and easy care garden, double lock up garage
- Multiple outdoor entertaining areas capturing natural light
- Surrounded by bushland, creating peace and tranquility