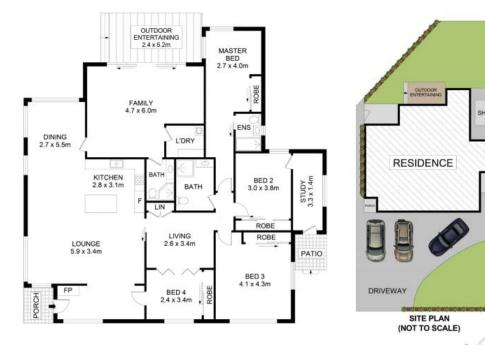

- Desirable blend of classic charm with modern features
- Four spacious bedrooms each with built in wardrobes
- Recent renovations create open plan living arrangement
- Versatile floorplan with separate family, living and study areas
- Modern gas kitchen with 40mm stone bench tops and ASKO dishwasher
- Three bathrooms total, ensuite off main bedroom
- Ceiling fans, downlights, reverse cycle air-conditioning
- New gas fitting, electrical wiring and roof insulation
- Easy care front and rear lawns, three car driveway

Josh Saliba 0400 231 424

47 The Esplanade, Thornleigh

Disclaimer- Floor Plan measurements are approximate and are for illustrative purposes only. While we cannot doubt the floor plans accuracy

EXTERNAL AREA TOTAL AREA

17 SQM 184 SQM 547 SQM