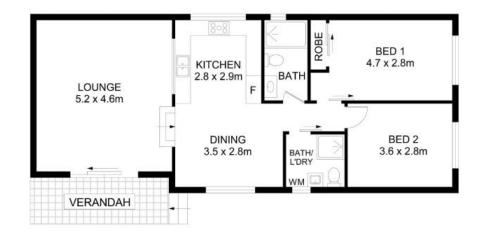

- Two good sized bedrooms, main with built in wardrobe
- Separate dining and lounge areas, ducted air-con
- Kitchen with gas cooking, stainless steel appliances
- Fully tiled bathroom with rainfall showerhead
- Modern finishes, downlights, front verandah

Disclaimer- Floor Plan measurements are approximate and are for illustrative purposes only. While we cannot doubt the floor plans accuracy we make no guarantee, warranty or representation as to the accuracy and completeness of the floor plan.