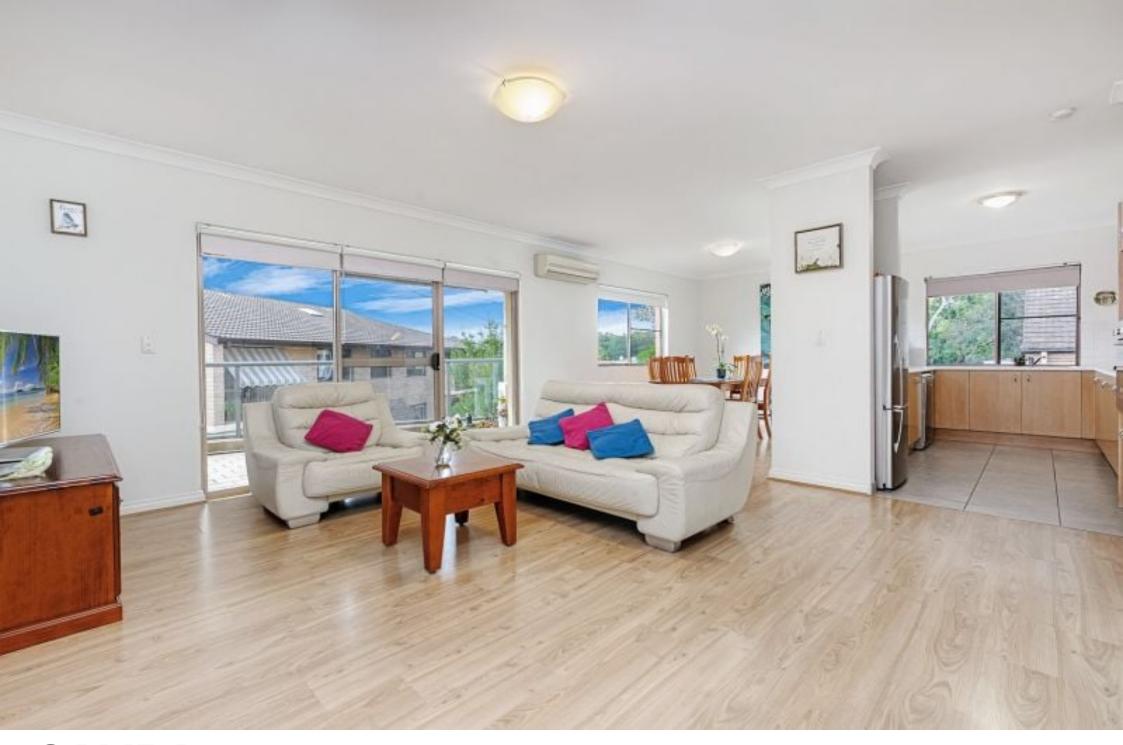

## Elevated apartment in grand location

Located a short walk away from Waitara Station, this spacious three bedroom apartment offers a generous outdoor entertaining balcony which captures ample natural light and a leafy outlook, presenting a lifestyle of comfort and easy maintenance. Set to the rear of a well maintained complex and boasting generous proportions, this apartment will suit an array of families, with ideal positioning close by to Hornsby Westfield shopping and dining precinct, multiple transport options, and top schooling choices including Clarke Road School, Barker College, St Leo's Catholic College and Hornsby Girls High School.

- Three spacious bedrooms with built-ins, ensuite to master
- Combined lounge and dining arrangement flows to balcony
- Kitchen with gas cooking and ample storage space
- Full bathroom with separate bath and shower
- Covered entertaining balcony, air-con, ceiling fans
- Tandem garage for two cars, internal laundry
- Set in a complex that offers communal pool facilities
- 124sgm internal area, 162sgm total area on title