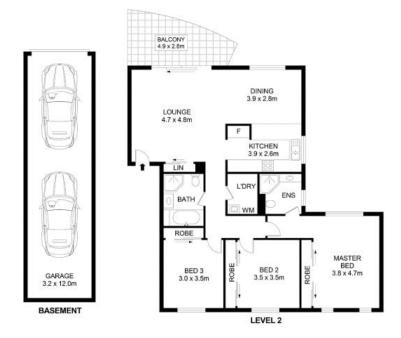

- Three spacious bedrooms with built-ins, ensuite to master
- Combined lounge and dining arrangement flows to balcony
- Kitchen with gas cooking and ample storage space
- Full bathroom with separate bath and shower
- Covered entertaining balcony, air-con, ceiling fans
- Tandem garage for two cars, internal laundry
- Set in a complex that offers communal pool facilities
- 124sgm internal area, 162sgm total area on title

14/1-9 Yardley Ave, Waitara

Disclaimer-Floor Plan measurements are approximate and are for illustrative purposes only. While we cannot doubt the floor plans accuracy

Josh Saliba 0400 231 424