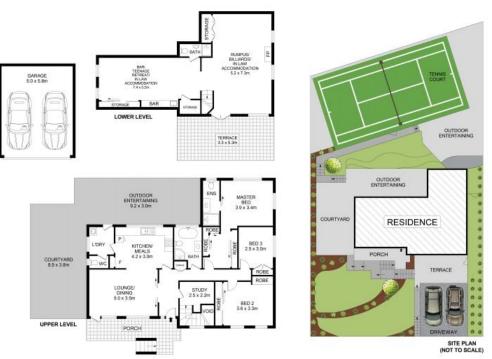

- Four bedrooms, spacious lower level accommodation
- Main bed with walk in robe, built ins to other bedrooms
- Versatile floorplan with multiple living arrangements
- Formal lounge, downstairs rumpus, separate study
- Kitchen with stainless steel appliances and skylight
- Three bathrooms, separate bath and shower in main
- Ducted air con, floorboards, tennis court in rear yard
- Manicured and easy care garden, double lock up garage
- Multiple outdoor entertaining areas capturing natural light
- Surrounded by bushland, creating peace and tranquility

Josh Saliba 0400 231 424

Disclaimer- Floor Plan measurements are approximate and are for illustrative purposes only. While we cannot doubt the floor plans accuracy, we make no guarantee, warranty or representation as to the accuracy and completeness of the floor plan