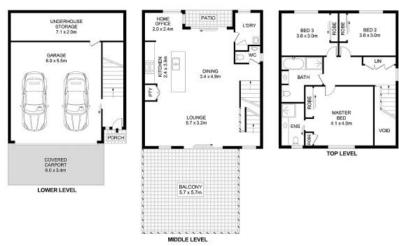

- 3 spacious bedrooms each with built-ins, en-suite to master
- Combined living and dining arrangement flows onto outdoor setting
- Open-plan, modern kitchen with gas cooking and ample storage
- Main bathroom with separate bath, internal laundry & study nook
- Easy maintenance grassed back yard, freshly painted interiors
- Large under house storage, air-conditioning, plantation shutters
- Expansive front balcony, double-lock up garage with internal access

RESIDENCE

Disclaimer- Floor Plan measurements are approximate and are for illustrative purposes only. While we cannot doubt the floor plans accuracy we make no guarantee, warranty or representation as to the accuracy and completeness of the floor plan