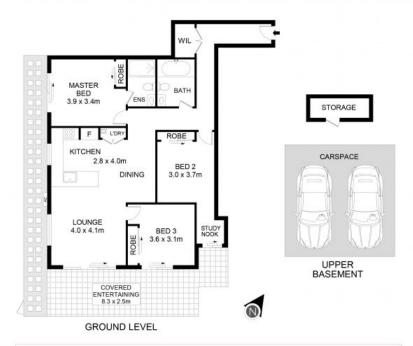

The nearby freeway entrance to the Central Coast is another benefit to those who fancy a weekend drive to the beach.

- Three spacious bedrooms, each with built-ins and ensuite to master
- Kitchen with quality stainless steel appliances and gas cooking
- Open plan lounge and dining arrangement, tiled flooring
- Covered entertaining area flowing from living space and all bedrooms
- Split-system air-con in living and master bedroom, extra study nook
- Contemporary finishes throughout with neutral tones
- Secure basement parking for 2 vehicles with intercom access and additional storage cage
- Internal European style laundry with dryer
- Pet friendly, small complex that would suit young families, executives or retirees who are after an easy care lifestyle without compromise.

## Unit 3/325-331 Peats Ferry Road, Asquith

sclaimer

Floor Plan measurements are approximate and are for illustrative purposes only. While we cannot doubt the floor plans accuracy, we make no quarantee, warranty or representation as to the accuracy and completeness of the floor plan.