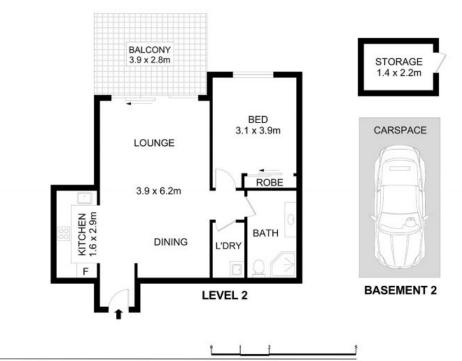

- Spacious and functional floorplan, open plan living and dining
- Kitchen with gas cooking, internal laundry and air conditioning
- Large bedroom with built in wardrobes, light filled interiors
- Oversized balcony captures district views, near north facing
- Single car space with additional storage, secure complex

Disclaimer-Floor Plan measurements are approximate and are for illustrative purposes only. While we cannot doubt the floor plans accuracy we make no guarantee , warranty or representation as to the accuracy and completeness of the floor plan