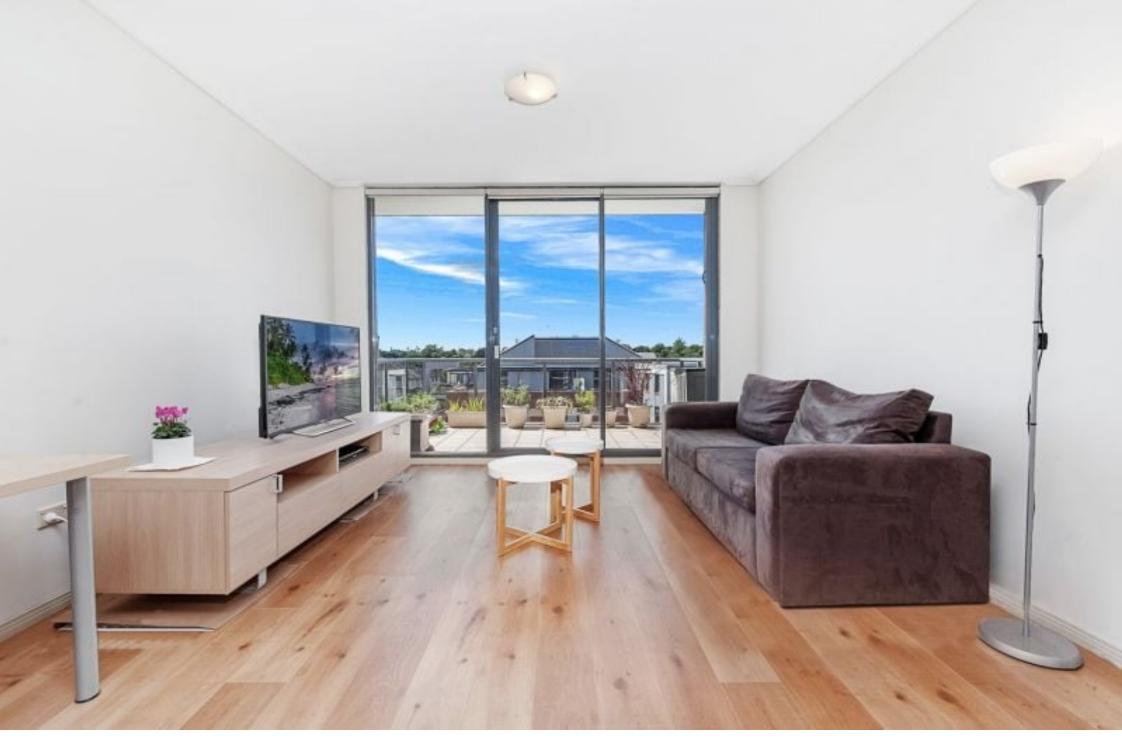

## Sun-filled apartment with elevated views

🍋 i 🖕 i 🔗 i

Set in a modern and well maintained complex, this sunlit apartment offers grand district views, boasting easy maintenance living in a convenient location. Positioned in a highly sought after location in Waitara, being only minutes walking distance away from Waitara Station and within close proximity Hornsby Station, Hornsby Westfield shopping and dining precinct, and an array of restaurants and amenities. Featuring an open plan living arrangement which flows to an elevated outdoor setting, this apartment will suit investors, downsizers and first home buyers alike.

- Spacious and functional floorplan, open plan living and dining
- Kitchen with gas cooking, internal laundry and air conditioning
- Large bedroom with built in wardrobes, light filled interiors
- Oversized balcony captures district views, near north facing
- Single car space with additional storage, secure complex