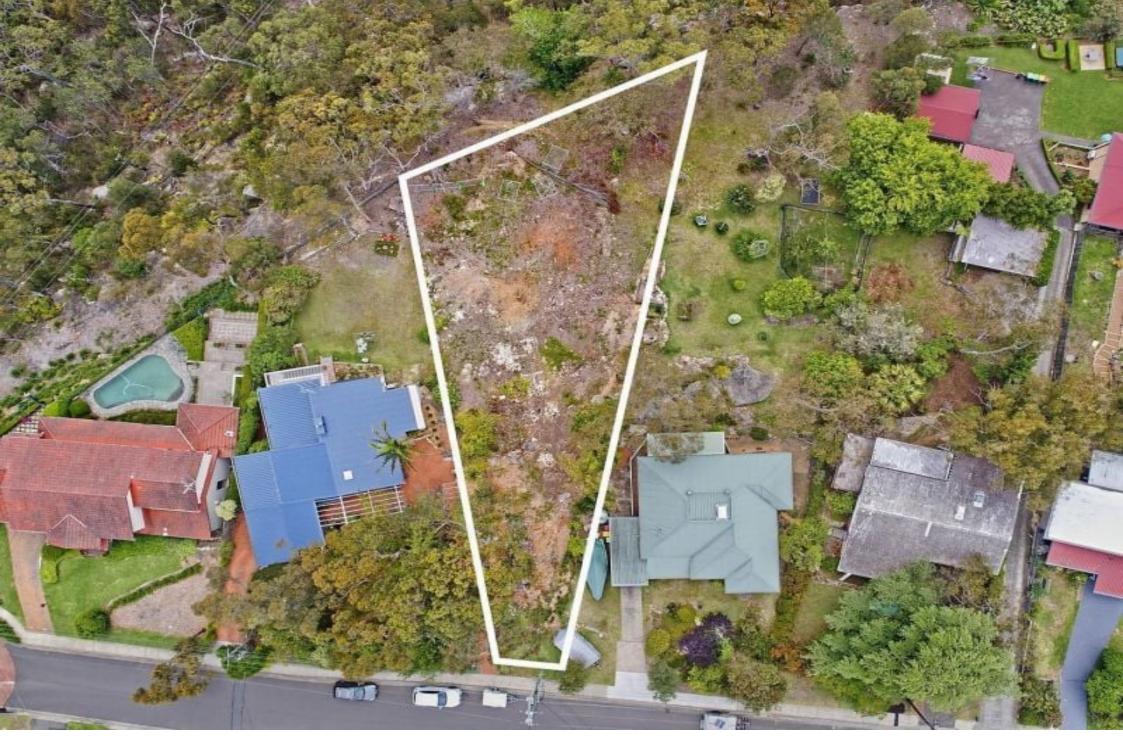

## Vacant block in sought after location

A rare opportunity to purchase a vacant block of land on one of Hornsby Heights' premier streets. This generous 995sqm block, with magnificent bush outlooks has DA Approval for the development of a new two storey home.

- Placed in a tightly held enclave amidst prestigious homes
- Sweeping views over Berowra Valley National Park
- Street frontage block, cleared and ready to build
- Walking distance to Hornsby buses and Hornsby Heights Public School
- Short walk to local shops, cafe and Montview oval
- DA approval for a 4 bedroom, 3 bathroom home
- Opportunity to design your own architectural dream home
- An excellent opportunity to invest, add value and capitalise
- Short drive to Hornsby and Asquith train stations and Westfield
- Enjoy inspiring bush outlooks in the centre of Hornsby Heights