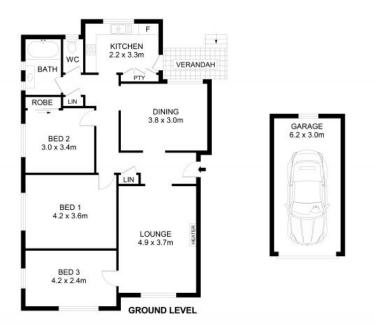

Josh Saliba 0400 231 424

1/1707 Pacific Highway, Wahroonga

Unit : 97 sqm Balcony : 3 sqm Garage : 18 sqm Total Size : 118 sqm

Disclaimer- Floor Plan measurements are approximate and are for illustrative purposes only. While we cannot doubt the floor plans accuracy, we make no guarantee, warranty or representation as to the accuracy and completeness of the floor plan