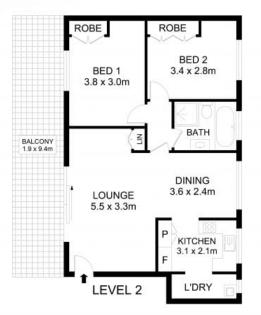

## Easy lifestyle in central location

**№** 2 **№** 1 **№** 1

Sold off market!

Featuring open plan living arrangement, this home is situated in an unbeatable location, within close range to Hornsby Westfield, Hornsby Station, and various shops and amenities. Beautifully presented, immaculately maintained, the apartment offers a bright balcony which captures Northerly sun, ample storage to kitchen, and a secure lock up garage.