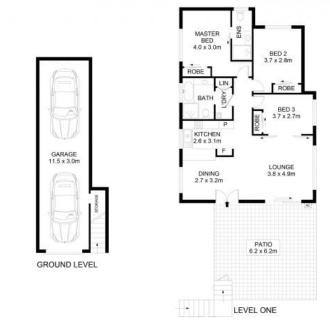

Josh Saliba 0400 231 424

Unit 2, 155-157 Victoria Rd, West Pennant Hills

Floor Plan measurements are approximate and are for illustrative purposes only. While we cannot doubt the floor plans accuracy, we make no guarantee, warranty or representation as to the accuracy and completeness of the floor plan

Internal Size: 122 sqm