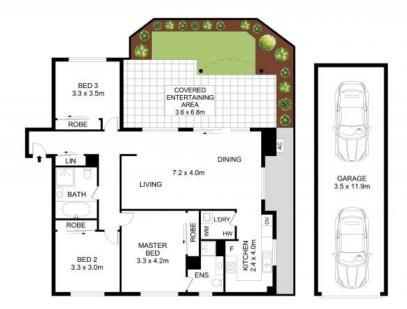

## Garden apartment in sought-after position

Located a short walk away from Waitara train station, this spacious three bedroom apartment offers a generous outdoor entertaining arrangement and a flowing floorplan. Set on the ground floor in a secure complex with a pool and private gardens, this sun-lit home offers easy access to Hornsby Westfield and multiple top schooling options, including Barker College and Waitara Public School.

- Three bedrooms, each with built-in robes, ensuite to main
- Renovated kitchen with gas cooking and stainless-steel appliances
- Private covered entertaining patio, easy maintenance garden
- Combined living and dining arrangement, capturing ample light
- Well-maintained interiors, split-system air-conditioning
- Quiet position in complex away from the main road

Josh Saliba 0400 231 424

Disclaime

Floor Plan measurements are approximate and are for illustrative purposes only. While we cannot doubt the floor plans accuracy, we make no guarantee, warranty or representation as to the accuracy and completeness of the floor plan.