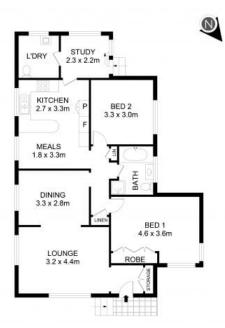

- Separate living and dining arrangement
- Two spacious bedrooms, high-ceilings
- Eat-in kitchen with ample storage
- Bathroom with free-standing bath
- Sunroom or study at the rear
- Internal laundry, air-conditioning
- Sun-lit front and rear gardens, plenty of natural light throughout

## 23 Westwood Street, Pennant Hills

Disclaimer

Floor Plan measurements are approximate and are for illustrative purposes only. While we cannot doubt the floor plans