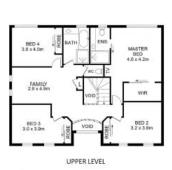

- 4 spacious bedrooms each with built-ins, en-suite and walk in robe to master
- Multiple living arrangements, with formal lounge, family room and rumpus
- Open-plan, modern kitchen with gas cooking and ample storage
- 2 bathrooms, freestanding bath to main, and powder room
- Secure, easy maintenance backyard including spa, North-West facing
- Internal laundry, multiple storage cupboards, ducted air-conditioning
- Covered entertaining area, double-lock up garage with internal access

## 17 Silver Ash Way Thornleigh

Internal size: 216 sqm

DISCLAIMER

DIMENSIONS ARE APPROXIMATE AND SHOULD ONLY BE USED AS A GUIDE THEY ARE NOT TO SCALE AND NO LIABILITY BE ACCEPTED