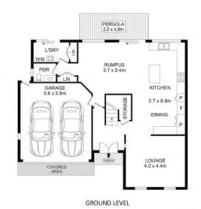

- 4 spacious bedrooms each with built-ins, en-suite and walk in robe to master
- Multiple living arrangements, with formal lounge, family room and rumpus
- Open-plan, modern kitchen with gas cooking and ample storage
- 2 bathrooms, freestanding bath to main, and powder room
- Secure, easy maintenance backyard including spa, North-West facing
- Internal laundry, multiple storage cupboards, ducted air-conditioning
- Covered entertaining area, double-lock up garage with internal access

## 17 Silver Ash Way Thornleigh

Internal size: 216 sqm

DISCLAIMER

DIMENSIONS ARE APPROXIMATE AND SHOULD ONLY BE USED AS A GUIDE THEY ARE NOT TO SCALE AND NO LIABILITY BE ACCEPTED