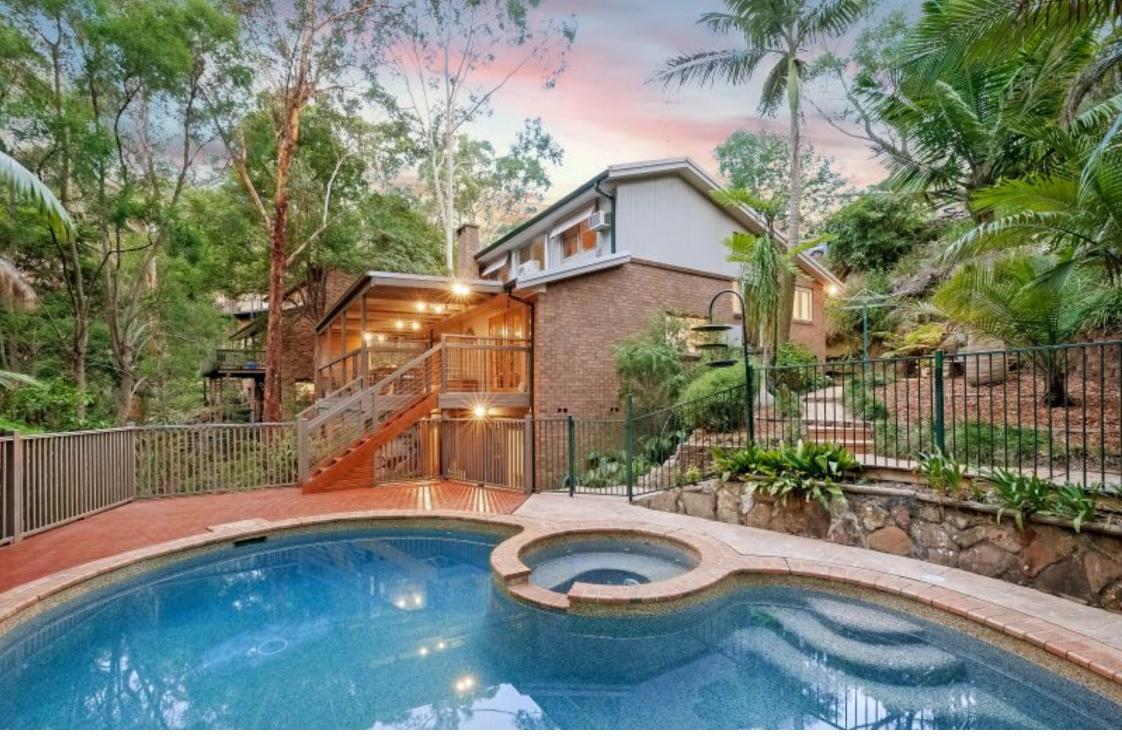

## Spacious home peacefully positioned amidst bush setting 4 - 2 = 2

Privately nestled in tightly held Westleigh, this multi-level residence boasts a stunning bush backdrop and offers many living arrangements. Including a secluded pool and spacious entertaining balcony, this home will suit the needs of both the established and growing families, and those that love to entertain. Tucked away in a cul-de-sac, this home enjoys suburban positioning that's within close proximity to bus stops, and is a short drive to Westleigh Village.

- 4 spacious bedrooms, 3 with BIR's and an ensuite to main
- Combined living and dining which flow to outdoor entertaining
- Updated kitchen with stainless steel appliances
- Modern, fully-tiled bathroom and ensuite
- Additional retreat located downstairs, with private setting
- Peaceful, bushland setting that enjoys the presence of native wildlife
- Sparkling pool with spa, split-system air conditioning
- Ceiling fans, functional fireplaces, ample storage space with attic
- Lock up garage for 1 car, with off-street parking available