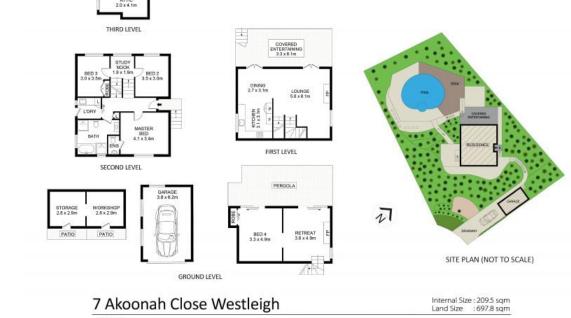

- 4 spacious bedrooms, 3 with BIR's and an ensuite to main
- Combined living and dining which flow to outdoor entertaining
- Updated kitchen with stainless steel appliances
- Modern, fully-tiled bathroom and ensuite
- Additional retreat located downstairs, with private setting
- Peaceful, bushland setting that enjoys the presence of native wildlife
- Sparkling pool with spa, split-system air conditioning
- Ceiling fans, functional fireplaces, ample storage space with attic
- Lock up garage for 1 car, with off-street parking available