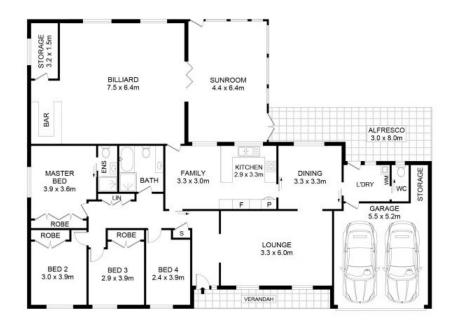

AC HW ALFRESCO RESIDENCE VERANDAH DRIVEWAY

SITE PLAN (NOT TO SCALE)

FLOOR PLAN

## 9 Castle Circuit Westleigh

N

Internal Size : 260.1 Sqm Land Size : 695.6 Sqm

DISCLAIMER

DIMENSIONS ARE APPROXIMATE AND SHOULD ONLY BE USED AS A GUIDE THEY ARE NOT TO SCALE AND NO LIABILITY BE ACCEPTED

Josh Saliba 0400 231 424

- Four well appointed bedrooms, ensuite to master
- Built in robes to three bedrooms, extra storage cupboards
- Formal lounge and dining rooms, billiard room with bar
- Eat-in kitchen with ample storage space
- Sunroom at rear, filled with natural light
- Internal laundry with additional toilet
- Combined carpeted and tiled flooring, ducted air-conditioning
- Manicured front and back gardens, outdoor alfresco space
- Double lock up garage with internal access